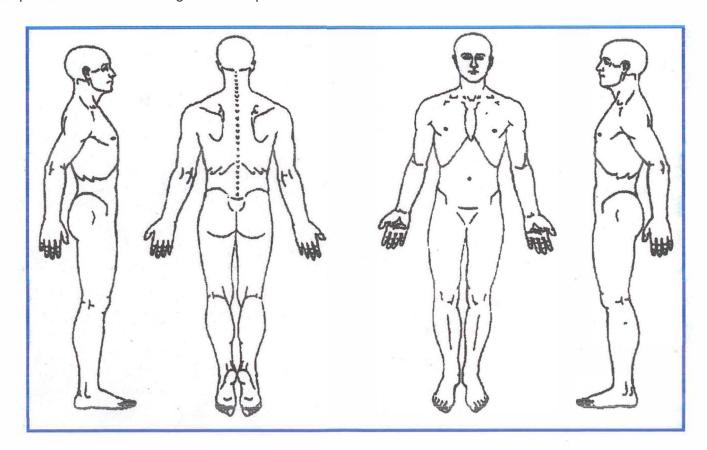

**Shade in areas of pain on body diagrams.** If you are filling this form out on a computer, print the form after completion and mark the diagram with a pen.